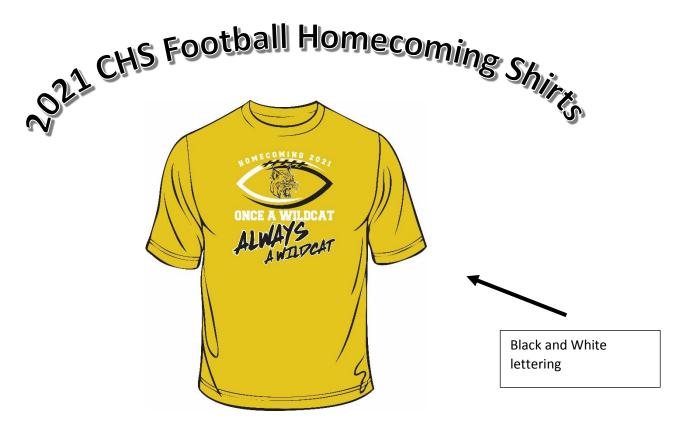

Please indicate quantity ordered in box: All shirts are \$10, except XXL and XXXL, which are \$13. Payment must accompany order.

| Youth | Youth | Youth  | Youth | Adult | Adult  | Adult | Adult   | Adult   | Adult    |
|-------|-------|--------|-------|-------|--------|-------|---------|---------|----------|
| XS    | Small | Medium | Large | Small | Medium | Large | X-Large | XXLarge | XXXLarge |
|       |       |        |       |       |        |       |         |         |          |
|       |       |        |       |       |        |       |         |         |          |